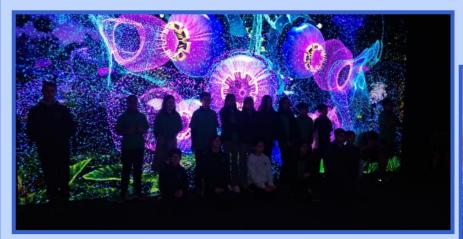

## Room 19 excursion

Last Wednesday, students from Room 19 went along to an interactive and immervise experience being held in Adelaide through Illuminate Adelaide.