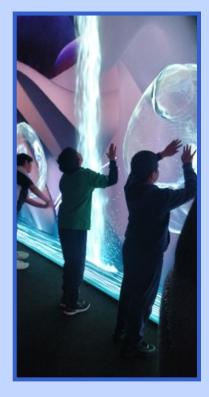

## Room 19 excursion

Last Wednesday, students from Room 19 went along to an interactive and immervise experience being held in Adelaide through Illuminate Adelaide.