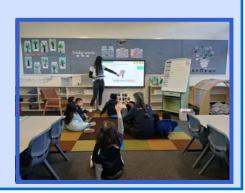

## Room 19 excursion

Last Wednesday, students from Room 19 went along to an interactive and immervise experience being held in Adelaide through Illuminate Adelaide.