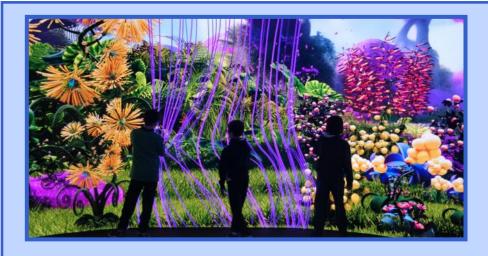

## Room 19 excursion

Last Wednesday, students from Room 19 went along to an interactive and immervise experience being held in Adelaide through Illuminate Adelaide.